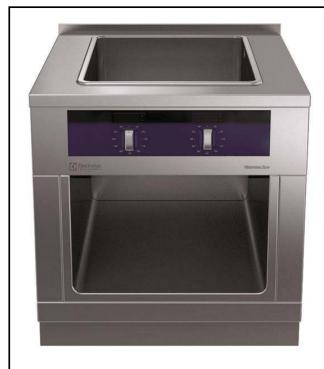

Modular Cooking Range Line thermaline 90 - Freestanding Electric Multi Braiser, 2/1GN, 1 Side, Backsplash, H=700

| ITEM #  |  |
|---------|--|
| MODEL " |  |
| MODEL # |  |
| NAME #  |  |
| SIS #   |  |
| <u></u> |  |
| AIA#    |  |

Configuration: Freestanding, One-side operated with

backsplash.

589273 (MCADEBHDAO) Electric Multi Braiser, one-side operated with backsplash, 2/1 GN