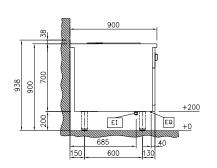

#### Item No.

Unit constructed according to DIN 18860\_2 with 20 mm drop nose top and 70 mm recessed plinth. Internal frame for heavy duty sturdiness in stainless steel. 2 mm top in 1.4301 (AISI 304). Flat surface construction, easily cleanable. THERMODUL connection system enables seamless worktop when units are connected and avoids soil penetrating. Multi-purpose cooking appliance which can be used to shallow fry, cook liquids or as a bain marie. 18 mm-thick stainless steel plated bottom, seamlessly welded to the chrome nickel steel well. Powerblock heating system for optimal temperature distribution, which can be set up to 280°C. Interior pan dimensions allows the use of GN containers. Large drain hole allows to drain the cooking juices into a large collector. All-round basin raised edges to protect against soil infiltration. Overheat protection switches off the supply in case of overheating. Standby function saves energy and quickly recovers maximum power. Metal knobs with embedded hygienic silicon "soft" grip enable easier handling and cleaning.

#### Construction

- An 18 mm thick stainless steel plated bottom is seamlessly welded into the chrome nickel steel well.
- Rounded corners and edges aid cleaning.
- Storage space in the base of the appliance that can accept GN1/1 containers.
- 2 mm top in 1.4301 (AISI 304).
- Unit constructed according to DIN 18860\_2 with 20 mm drop nose top and 70 mm recessed plinth.
- Flat surface construction with minimal hidden areas to easily clean all surfaces
- Internal frame for heavy duty sturdiness in stainless steel.