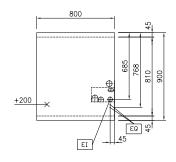

#### Item No.

Unit constructed according to DIN 18860\_2 with 20 mm drop nose top and 70 mm recessed plinth. Internal frame for heavy duty sturdiness in stainless steel. 2 mm top in 1.4301 (AISI 304). Flat surface construction, easily cleanable. THERMODUL connection system enables seamless worktop when units are connected and avoids soil penetrating. Multi-purpose cooking appliance which can be used to shallow fry, cook liquids or as a bain marie. 18 mm-thick stainless steel plated bottom, seamlessly welded to the chrome nickel steel well. Powerblock heating system for optimal temperature distribution, which can be set up to 280°C. Interior pan dimensions allows the use of GN containers. Large drain hole allows to drain the cooking juices into a large collector. All-round basin raised edges to protect against soil infiltration. Overheat protection switches off the supply in case of overheating. Standby function saves energy and quickly recovers maximum power. Metal knobs with embedded hygienic silicon "soft" grip enable easier handling and cleaning.

#### Construction

- An 18 mm thick stainless steel plated bottom is seamlessly welded into the chrome nickel steel well.
- Rounded corners and edges aid cleaning.
- Storage space in the base of the appliance that can accept GN1/1 containers.
- 2 mm top in 1.4301 (AISI 304).
- Unit constructed according to DIN 18860\_2 with 20 mm drop nose top and 70 mm recessed plinth.
- Flat surface construction with minimal hidden areas to easily clean all surfaces
- Internal frame for heavy duty sturdiness in stainless steel.